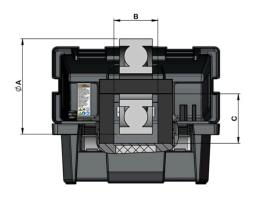

13.12.2023, 11:01:33 NZDT SCHAEFFLER

| Dimensions             |            |                                                  |  |
|------------------------|------------|--------------------------------------------------|--|
|                        | 460 mm     | Length HEATER                                    |  |
|                        | 240 mm     | Width HEATER                                     |  |
|                        | 280 mm     | Height HEATER                                    |  |
| В                      | 120 mm     | Space between poles                              |  |
| С                      | 135 mm     | Pole length                                      |  |
| Workpiece to be heated |            |                                                  |  |
|                        | 10 mm      | Min. inner diameter workpiece, vertical heating: |  |
|                        |            | with included yoke                               |  |
| ØA <sub>max</sub>      | 240 mm     | Max. outer diameter workpiece                    |  |
|                        | 115 mm     | Max. workpiece width, vertical heating           |  |
| m <sub>b max</sub>     | 20 kg      | Max. workpiece weight                            |  |
| Additional in          | nformation |                                                  |  |